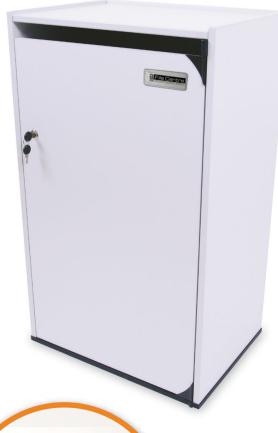

The DuraFlex console is designed with ultra strong poly components that reinforce all the points where traditional consoles fail. The DuraFlex gives you the efficiency, durability and flexibility you need making it an asset to your company for many years.

# **SPECIFICATIONS:**

Dimensions:

910mm (H) x 540mm (W) x 400mm (D)

Capacity: 32-36 kgs Weight: 21 kgs

### **SECURITY:**

- Internal lock plate and self-closing lock for added security
- Kick plate, paper deflector and striking plate