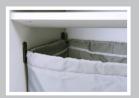

# **Nylon Hooks**

- · Easier to hook and unhook
- · Bag fits tight. No paper misses the bag
- Prevents collection employees from being scratched and nicked by metal hooks

# **Light Weight Design**

- · Lighter weight and improved strength
- Easy delivery and on-site set-up for collection employees

190° nylon hinge for unobstructed collection

Nylon bag hooks make bag fit tight